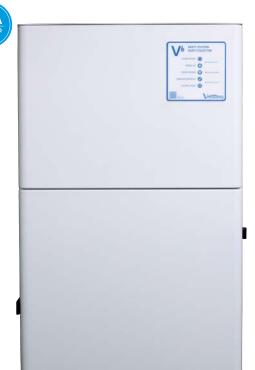

# SE MULTI-STATION, MULTI-MILL DUST COLLECTOR

## **UNIT SPECS**

SIZE """"

L 21" x W 20" x H 36" (21 cm x 51 cm x 91 cm)

Suitable for dust/debris from all dry materials, including zirconia, die-stone, abrasive media, porcelain, gypsum, precious metals, and more.

### **SMART SUCTION**

Automatically adjusts to provide the right amount of suction depending on how many stations are in use.

(Requires valves, switches, & SmartSpeed Remote Hub.)

## HEPA FILTER CARTRIDGE (PN 96017)

Replace every 6 to 12 months, depending on use.

- Filters 99.97% of particles @ 0.3 μm
- Removable bagless dust bin
- Air pulse auto-cleaning system