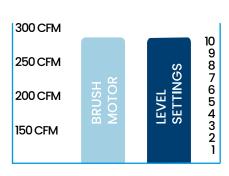

### **SMART SUCTION**

Automatically adjusts to provide the right amount of suction depending on how many stations are in use.

(Requires valves, switches, & SmartSpeed Remote Hub.)