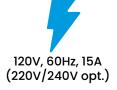

# SE MULTI-STATION, MULTI-MILL DUST COLLECTOR



## **UNIT SPECS**

SIZE """"

L 21" x W 20" x H 36" (21 cm x 51 cm x 91 cm)

Suitable for dust/debris from all dry materials, including zirconia, die-stone, abrasive media, porcelain, gypsum, precious metals, and more.

### **SMART SUCTION**

Automatically adjusts to provide the right amount of suction depending on how many stations are in use.

(Requires valves, switches, & SmartSpeed Remote Hub.)







## PLUMBING INLET PLATE OPTIONS







## **POWER & USAGE**





VANIMAN







## HEPA FILTER CARTRIDGE (PN 96017)

Replace every 6 to 12 months, depending on use.

- Filters 99.97% of particles @ 0.3 μm
- Removable bagless dust bin
- Air pulse auto-cleaning system

## **SUCTION SYSTEMS**

THE V6 WORKS BEST AS THE HEART OF A WHOLLY INTEGRATED AND OPTIMIZED SUCTION SYSTEM.

OUR FREE DESIGN SERVICE CAN TAKE YOUR SETUP AND DIMENSIONS AND PRODUCE A 3D RENDERING OF WHAT YOUR IDEAL SUCTION SYSTEM SHOULD LOOK LIKE.

CONTACT VANIMAN TO LEARN MORE.